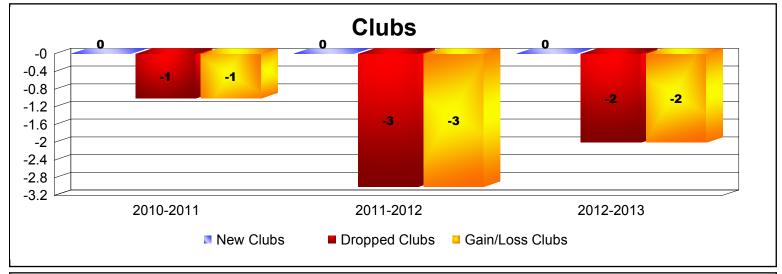

**Disbanded Districts**As of June 2013 Cumulative

| Year      | New<br>Clubs | Dropped<br>Clubs | Gain/<br>Loss<br>Clubs | New<br>Members | Charter<br>Members | Reinstate<br>Members | Transfer<br>Members | Total<br>Member<br>Added | Total<br>Members<br>Dropped | Gain/<br>Loss<br>Members |
|-----------|--------------|------------------|------------------------|----------------|--------------------|----------------------|---------------------|--------------------------|-----------------------------|--------------------------|
| 2010-2011 | 0            | -1               | -1                     | 0              | 0                  | 0                    | 0                   | 0                        | -57                         | -57                      |
| 2011-2012 | 0            | -3               | -3                     | 0              | 0                  | 0                    | 0                   | 0                        | -25                         | -25                      |
| 2012-2013 | 0            | -2               | -2                     | 0              | 0                  | 0                    | 0                   | 0                        | -21                         | -21                      |
| Average   | 0            | -2               | -2                     | 0              | 0                  | 0                    | 0                   | 0                        | -34                         | -34                      |