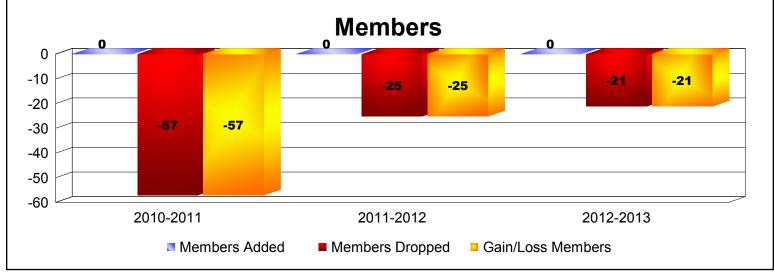

**Disbanded Districts**As of June 2013 Cumulative

| Year      | New<br>Clubs | Dropped<br>Clubs | Gain/<br>Loss<br>Clubs | New<br>Members | Charter<br>Members | Reinstate<br>Members | Transfer<br>Members | Total<br>Member<br>Added | Total<br>Members<br>Dropped | Gain/<br>Loss<br>Members |
|-----------|--------------|------------------|------------------------|----------------|--------------------|----------------------|---------------------|--------------------------|-----------------------------|--------------------------|
| 2010-2011 | 0            | -1               | -1                     | 0              | 0                  | 0                    | 0                   | 0                        | -57                         | -57                      |
| 2011-2012 | 0            | -3               | -3                     | 0              | 0                  | 0                    | 0                   | 0                        | -25                         | -25                      |
| 2012-2013 | 0            | -2               | -2                     | 0              | 0                  | 0                    | 0                   | 0                        | -21                         | -21                      |
| Average   | 0            | -2               | -2                     | 0              | 0                  | 0                    | 0                   | 0                        | -34                         | -34                      |